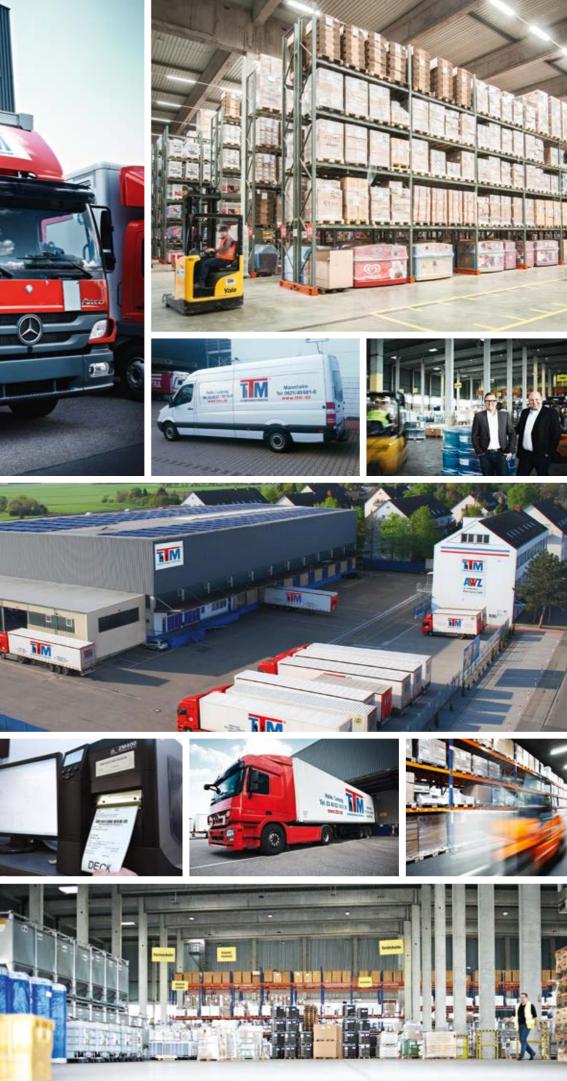

We have the following transhipment and warehousing facilities available for short-term and long-term storage:

- ✓ 40.000 m² at our Mannheim site
- 10.000 m<sup>2</sup> covered space and sufficient outdoor space at our Halle/Leipzig site
- 12.500 m<sup>2</sup> various external storage space on sites located in Berlin, Hamburg and Schleswig.

For many years we have invested constantly in the expansion and maintenance of our storage facilities. With more than 60,000 m2 of storage space we are very well prepared for handling your project, and to be more precise, we can offer this level of service at a number of locations throughout Germany.

| <br>2 |
|-------|
| 4     |
| 6     |
| 8     |
| 10    |
| 12    |
| 14    |
| 16    |
| 18    |
| 20    |
| 22    |
| 24    |
| 26    |
| 28    |
| 29    |
| 30    |
|       |

There are many roads in Germany. We know the best ones to take. You can rely upon TTM to transport your goods to their destination: quickly, reliably and properly. To achieve this we offer our full range of services from system goods transport to part loads up to full loads throughout Germany.

With our modern fleet of vehicles and our intelligent fleet management system we always guarantee our customers that we will have freight capacity available and that we are able to provide trucks even at short notice.

Using state-of-the-art equipment, tried and tested systems, and professional handling methods, we guarantee that our customers can rely upon their goods being delivered on time.

It is all the same whether you want us to transport palletised goods, returnable containers or hazardous goods, we can transport goods of any type. It is immaterial whether you would like to transport just a single pallet-load or a full truck-load, we will submit a fair quote backed up with an excellent level of service and above-average know-how.