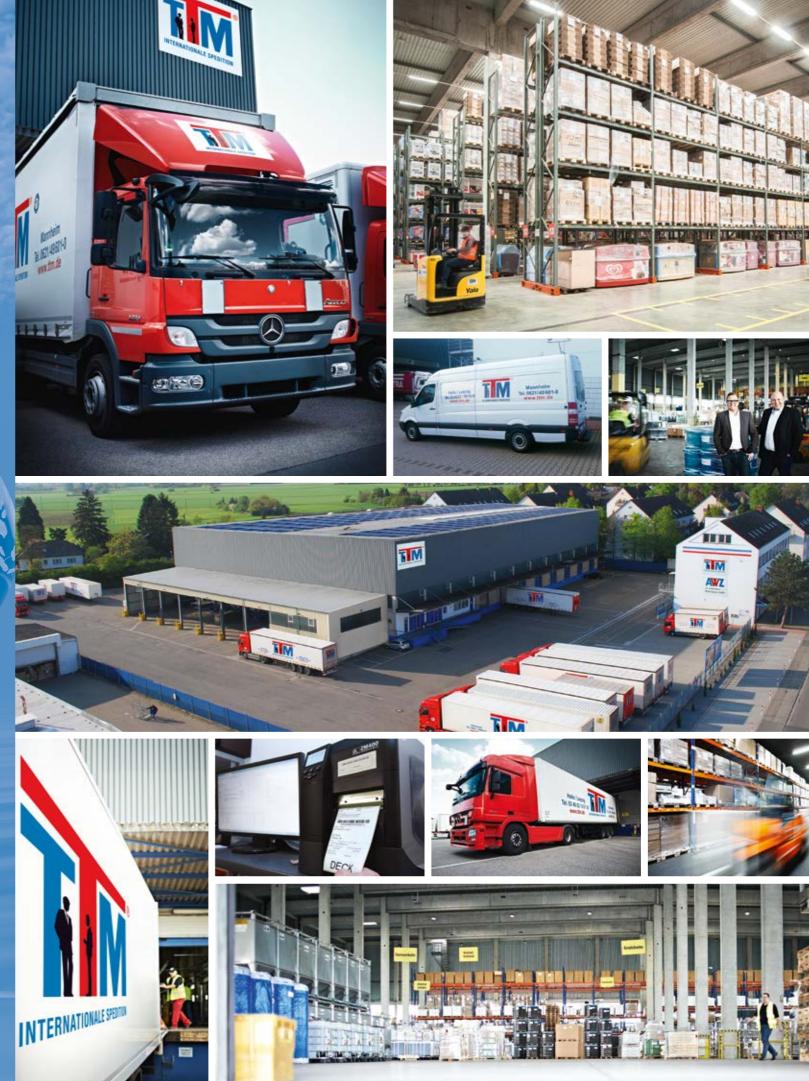

We have the following transhipment and warehousing facilities available for short-term and long-term storage:

- ✓ 40.000 m² at our Mannheim site
- 10.000 m<sup>2</sup> covered space and sufficient outdoor space at our Halle/Leipzig site
- 12.500 m<sup>2</sup> various external storage space on sites located in Berlin, Hamburg and Schleswig.

For many years we have invested constantly in the expansion and maintenance of our storage facilities. With more than 60,000 m2 of storage space we are very well prepared for handling your project, and to be more precise, we can offer this level of service at a number of locations throughout Germany.

| <br>2 |
|-------|
| 4     |
| 6     |
| 8     |
| 10    |
| 12    |
| 14    |
| 16    |
| 18    |
| 20    |
| 22    |
| 24    |
| 26    |
| 28    |
| 29    |
| 30    |
|       |

There are many roads in Germany. We know the best ones to take. You can rely upon TTM to transport your goods to their destination: quickly, reliably and properly. To achieve this we offer our full range of services from system goods transport to part loads up to full loads throughout Germany.

With our modern fleet of vehicles and our intelligent fleet management system we always guarantee our customers that we will have freight capacity available and that we are able to provide trucks even at short notice.

Using state-of-the-art equipment, tried and tested systems, and professional handling methods, we guarantee that our customers can rely upon their goods being delivered on time.

It is all the same whether you want us to transport palletised goods, returnable containers or hazardous goods, we can transport goods of any type. It is immaterial whether you would like to transport just a single pallet-load or a full truck-load, we will submit a fair quote backed up with an excellent level of service and above-average know-how.