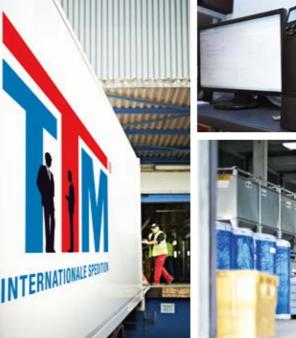

We have the following transhipment and warehousing facilities available for short-term and long-term storage:

- ✓ 40.000 m² at our Mannheim site
- 10.000 m<sup>2</sup> covered space and sufficient outdoor space at our Halle/Leipzig site
- 12.500 m<sup>2</sup> various external storage space on sites located in Berlin, Hamburg and Schleswig.

For many years we have invested constantly in the expansion and maintenance of our storage facilities. With more than 60,000 m2 of storage space we are very well prepared for handling your project, and to be more precise, we can offer this level of service at a number of locations throughout Germany.

| <br>2 |
|-------|
| 4     |
| 6     |
| 8     |
| 10    |
| 12    |
| 14    |
| 16    |
| 18    |
| 20    |
| 22    |
| 24    |
| 26    |
| 28    |
| 29    |
| 30    |
|       |

There are many roads in Germany. We know the best ones to take. You can rely upon TTM to transport your goods to their destination: quickly, reliably and properly. To achieve this we offer our full range of services from system goods transport to part loads up to full loads throughout Germany.

With our modern fleet of vehicles and our intelligent fleet management system we always guarantee our customers that we will have freight capacity available and that we are able to provide trucks even at short notice.

Using state-of-the-art equipment, tried and tested systems, and professional handling methods, we guarantee that our customers can rely upon their goods being delivered on time.

It is all the same whether you want us to transport palletised goods, returnable containers or hazardous goods, we can transport goods of any type. It is immaterial whether you would like to transport just a single pallet-load or a full truck-load, we will submit a fair quote backed up with an excellent level of service and above-average know-how.